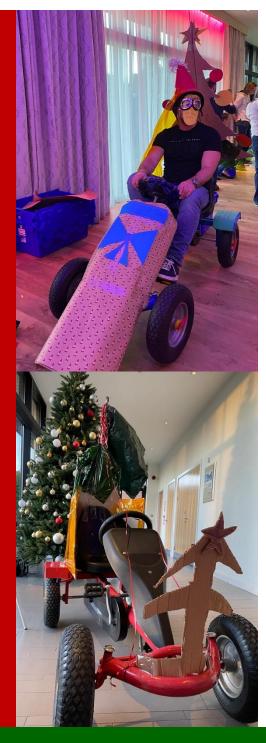

From an initial brief, teams will be required to build their own sleigh using the kit provided to them. Once built, teams then race against the clock to strip and rebuild their sleighs to win points as the fastest pit crew. With the pit stop challenge complete teams then use their creative skills to transform their sleigh using the materials provided into a work of art.

With the ultimate dream machines created, it's time for the Moot where a pass is paramount before teams compete in various races to test their driving skills!

This event is based around simple mechanics, using very simple construction techniques the teams require no automotive or engineering skills.