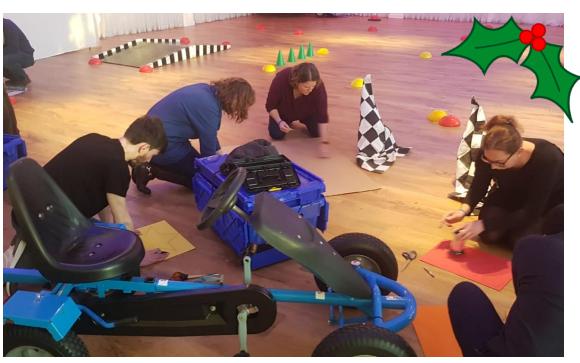

From an initial brief, teams will be required to build their own sleigh using the kit provided to them. Once built, teams then race against the clock to strip and rebuild their sleighs to win points as the fastest pit crew. With the pit stop challenge complete teams then use their creative skills to transform their sleigh using the materials provided into a work of art.

With the ultimate dream machines created, it's time for the Moot where a pass is paramount before teams compete in various races to test their driving skills!

This event is based around simple mechanics, using very simple construction techniques the teams require no automotive or engineering skills.